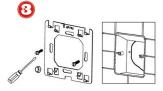

## Wiring Information

Release the front cover by inserting a screwdriver into the hole on the underside of the front plate

TT16

Take the backing plate apart as shown above

Sensor

N1 L1

Underfloor Heating

L N