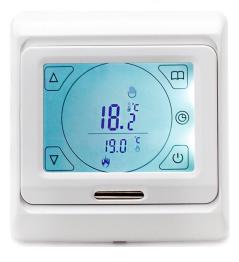

## Amber Touch Thermostat

The Amber-Pro is a stylish digital programmable touch screen thermostat, designed to be used with electrical floor heating elements.

A fast and intuitive programmable thermostat which utilises energy saving functions such as sensor offset, holiday mode and frost protection mode to help reduce heating costs.

## Benefits

- Touch Screen Operation
- 7 Day, 6 Period Programme
- Sensor SetUp
- Frost Protection Mode
- Screen Lock
- 2 Year Warranty