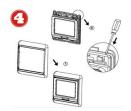

Install the thermostat into the electrical connection box with screws

Anti-flammable PC

230V

2W

16A

**IP20** 

-5°C -50°C

Install the housing cover and lock the external frame