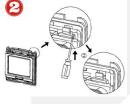

## Wiring Information

Release the front cover by inserting a screwdriver into the hole on the underside of the front plate

TT16

Take the backing plate apart as shown above

Sensor

N1 L1

Underfloor Heating

L N